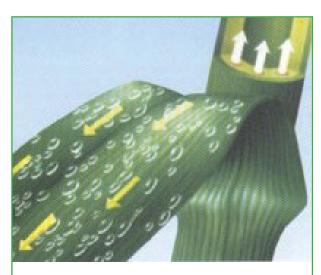

## Systemic properties of Rex® Duo

- Epoxiconazole and thiophanate-methyl have distinct systemic properties that offer comprehensive disease control
  - after application the active substance is rapidly taken up by the leaf surface and distributed evenly across the plant