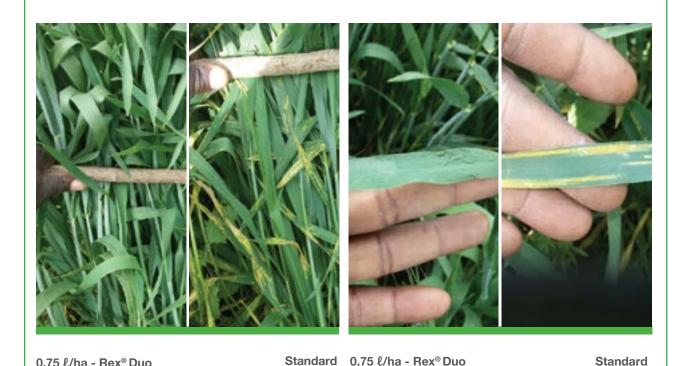

#### Disease control

Successful septoria control

#### Benefits for the farmer

0.75 ℓ/ha - Rex® Duo

- Good control of diseases for higher yields
- Protect the field for longer period
- Easy to apply and better usage of actives
- Better efficiency of treatment and broad activity
- Flexibility, 1 product for 2 crops
- Ideal fit for resistance management program
- Very reliable
- Yield Security