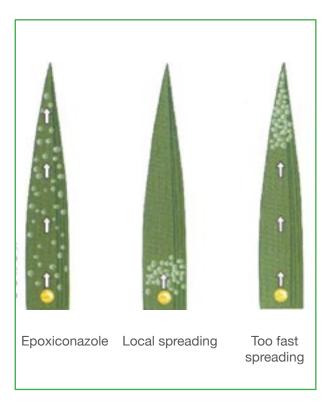

## Systemic properties of Rex® Duo

- Epoxiconazole and thiophanate-methyl have distinct systemic properties that offer comprehensive disease control
  - after application the active substance is rapidly taken up by the leaf surface and distributed evenly across the plant